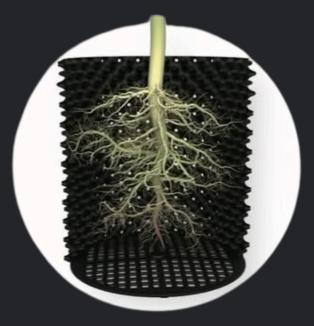

### Understanding Air Pruning

#### What is Air Pruning?

Air pruning is a natural process that occurs when plant roots are exposed to air. Instead of growing in circles inside a traditional pot, roots in RightPot reach the pot's perforated walls, where they are naturally pruned by air. This stops root circling and encourages the growth of a dense, fibrous root system.

#### Why is Air Pruning Important?

- Prevents Root Circling: Roots stop growing in spirals and instead form a healthy, structured system.
- Encourages Stronger Root Development: Plants develop more feeder roots, improving nutrient and water absorption.
- Improves Oxygen Intake: Better aeration leads to stronger, healthier root growth.
- Reduces Transplant Shock: The improved root structure helps plants establish quickly in new soil.
- Boosts Plant Growth: With a well-structured root system, plants grow faster and produce higher yields.