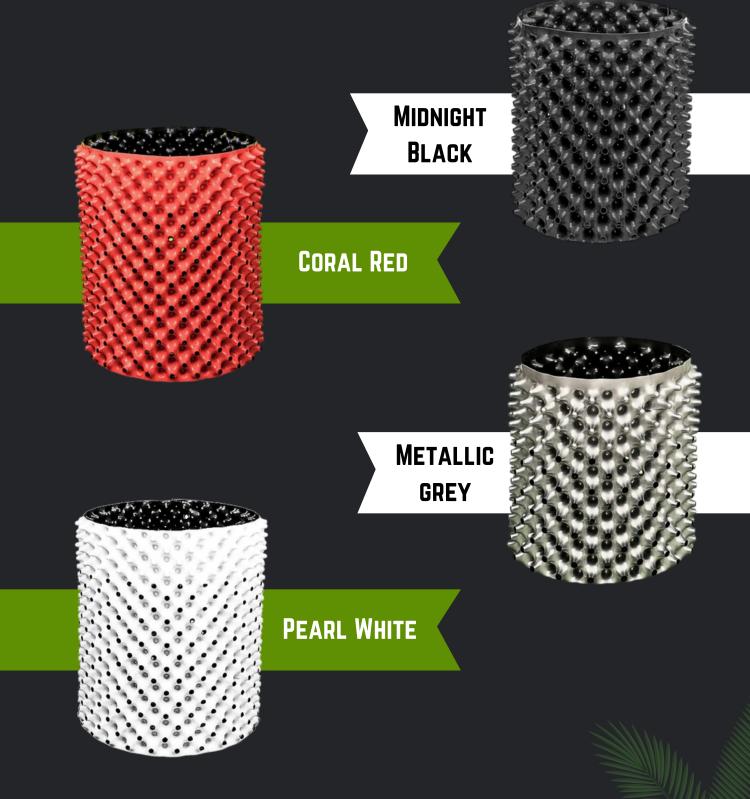

in circles inside a traditional pot, roots in RightPot reach the pot's perforated walls, where they are naturally pruned by air. This stops root circling and encourages the growth of a dense, fibrous root system.

#### Why is Air Pruning Important?

- Prevents Root Circling: Roots stop growing in spirals and instead form a healthy, structured system.
- Encourages Stronger Root Development: Plants develop more feeder roots, improving nutrient and water absorption.
- Improves Oxygen Intake: Better aeration leads to stronger, healthier root growth.
- Reduces Transplant Shock: The improved root structure helps plants establish quickly in new soil.
- Boosts Plant Growth: With a well-structured root system, plants grow faster and produce higher yields.



Rightpot.shop

### **Color & Size's**



7 Different sizes available: Visit www.rightpot.shop



## Where to Buy?

Order RightPot today from our website and experience the difference!

### Visit:www.rightpot.shop





#### Follow us on Instagram and Facebook: @right\_pot





Email: Rightpotindia@gmail.com